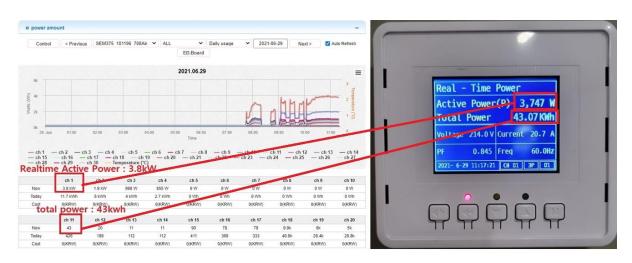

## **Scope of Supply**

- 1. SEM375 ENERGY-EYE Smart Electricity Energy Logger: 1set
- \*3-Phase 4-Line Electricity, V, A, Power Factor, Frequency (Hz), Active Power, Reactive Power Apparent Power, Total Power
- \*2.4" Icd Display Unit: Day/Week/Month/Year bar graph display, Day/Month/Year Chart display, 2-years data logging on Flash memory.

6. 9-Sets lcd scroll mode (5-Second interval)): Realtime/Total Power, Day/Month energy and cost display, Temperature/Humidity display, Day/Month Graph display, Day/Month Chart display and Compare display.