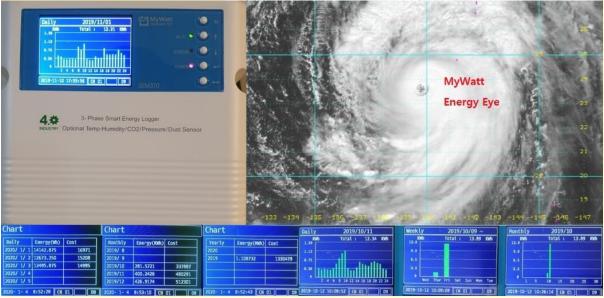

## SEM375 Smart Energy Logger

MYWATT SEM375 Wall Mounting Type 3-Phase Electricity Energy Logger (2.4" TFT LCD)

Size: 1200MM X 1100MM

## **Scope of Supply**

- 1. SEM375 ENERGY-EYE Smart Electricity Energy Logger: 1set
- \*3-Phase 4-Line Electricity, V, A, Power Factor, Frequency (Hz), Active Power, Reactive Power Apparent Power, Total Power
- \*2.4" Icd Display Unit: Day/Week/Month/Year bar graph display, Day/Month/Year Chart display, 2-years data logging on Flash memory.

\*Communication: RS-485 MODBUS, TCP/IP (LAN), Free RS-485 software.

\*Accuracy: 1%

2. 5-Years Web Cloud Service Free (LAN or WIFI):

Day/Week/Month/Year Graphic display with 1-Minute interval, 30-

Channel monthly energy consumption display, Day/Month graph

compare display, Day/Month database download function.

3. 4-Gb Micro-sd Card (10-Year data logging with 1-Minute interval): 1pc

4. Clip-on Type 100A Current Clamp: 3pcs

5. 2-Wire 230V power cable for single phase measurement (2 meter): 1pc

6. 9-Sets lcd scroll mode (5-Second interval)): Realtime/Total Power, Day/Month energy and cost display, Temperature/Humidity display, Day/Month Graph display, Day/Month Chart display and Compare display.